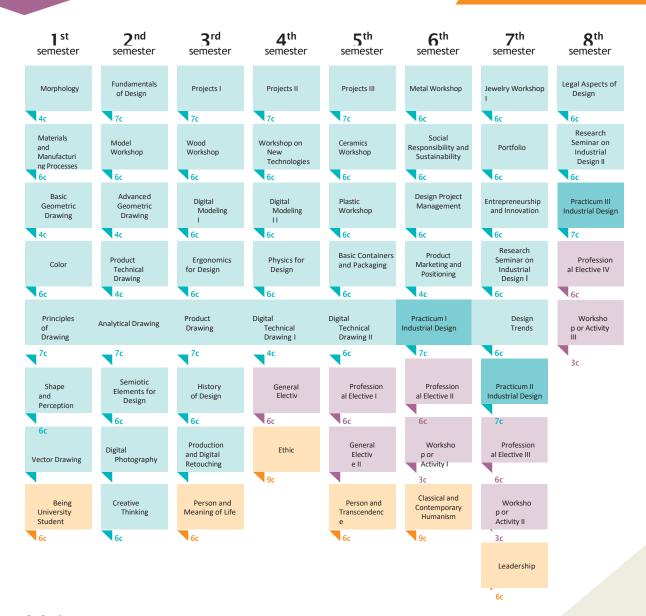

## **COURSES**

## C= Credits

del

la

as

jo

ial,

en

🔻 274 Professional Block credits 🥄 42 Anáhuac Block credits 🔻 45 Elective Block credits = 361 total credits

Recognition of Official Validity of Studies from the Secretariat of Public Education by Presidential Decree published in the Official Gazette of the Federation on November 26th, 1982.

<sup>\*</sup>This reference plan is a suggestion of the order in which you can take the subjects; however, you can make the necessary adjustments to best fit your study plans. In its design, the faculty considered the complexity and progression of the subjects' contents.